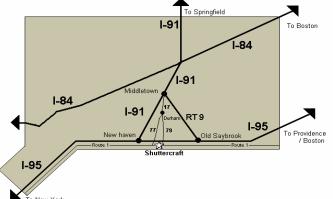

### FROM NEW YORK:

Take I-95 north to exit 61 (Route 79). Turn left on Route 79, take the on ramp to get back on the highway going I-95 south. Take exit 60 (Mungertown Rd). Turn left onto Mungertown Rd. Continue a short distance to a railroad overpass. Turn left immediately AFTER the overpass into Orchard Park (industrial park). Continue to the circle and veer left to the end of the park. Continue on the right side of the last building around the back to the opposite side. The office and showroom entrance is across from the railroad tracks.

### FROM BOSTON:

Take I-95 south to exit 60 (Mungertown Rd). Turn left onto Mungertown Rd. Continue a short distance to a railroad overpass. Turn left immediately AFTER the overpass into Orchard Park (industrial park). Continue to the circle and veer left to the end of the park. Continue on the right side of the last building around the back to the opposite side. The office and showroom entrance is across from the railroad tracks.

## FROM HARTFORD/SPRINGFIELD:

Take I-91 to Route 9 south. Take exit 13 to Route 17 south through Middletown into Durham center. Fork left onto Route 79 toward Madison. Take I-95 south to exit 60 (Mungertown Rd). Turn left onto Mungertown Rd. Continue a short distance to a railroad overpass. Turn left immediately AFTER the overpass into Orchard Park (industrial park). Continue to the circle and veer left to the end of the park. Continue on the right side of the last building around the back to the opposite side. The office and showroom entrance is across from the railroad tracks