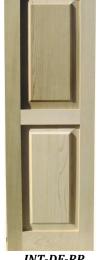

1" Knobs Available - \$5 Pair

Antique Brass, Shiny Brasss, or Shiny Nickel

INT-DE-FP Flat Panel

PREMIUM DESIGN RAISED PANELS (pair)

|           | THE PROPERTY OF THE PROPERTY O |         |          |          |          |          |
|-----------|--------------------------------------------------------------------------------------------------------------------------------------------------------------------------------------------------------------------------------------------------------------------------------------------------------------------------------------------------------------------------------------------------------------------------------------------------------------------------------------------------------------------------------------------------------------------------------------------------------------------------------------------------------------------------------------------------------------------------------------------------------------------------------------------------------------------------------------------------------------------------------------------------------------------------------------------------------------------------------------------------------------------------------------------------------------------------------------------------------------------------------------------------------------------------------------------------------------------------------------------------------------------------------------------------------------------------------------------------------------------------------------------------------------------------------------------------------------------------------------------------------------------------------------------------------------------------------------------------------------------------------------------------------------------------------------------------------------------------------------------------------------------------------------------------------------------------------------------------------------------------------------------------------------------------------------------------------------------------------------------------------------------------------------------------------------------------------------------------------------------------------|---------|----------|----------|----------|----------|
|           | Width ▶                                                                                                                                                                                                                                                                                                                                                                                                                                                                                                                                                                                                                                                                                                                                                                                                                                                                                                                                                                                                                                                                                                                                                                                                                                                                                                                                                                                                                                                                                                                                                                                                                                                                                                                                                                                                                                                                                                                                                                                                                                                                                                                        | 13"-14" | >14"-18" | >18"-22" | >22"-26" | >26"-30" |
| TICLE III | Up to 36"                                                                                                                                                                                                                                                                                                                                                                                                                                                                                                                                                                                                                                                                                                                                                                                                                                                                                                                                                                                                                                                                                                                                                                                                                                                                                                                                                                                                                                                                                                                                                                                                                                                                                                                                                                                                                                                                                                                                                                                                                                                                                                                      | \$459   | \$508    | \$629    | \$750    | \$872    |
|           | >36"-42"                                                                                                                                                                                                                                                                                                                                                                                                                                                                                                                                                                                                                                                                                                                                                                                                                                                                                                                                                                                                                                                                                                                                                                                                                                                                                                                                                                                                                                                                                                                                                                                                                                                                                                                                                                                                                                                                                                                                                                                                                                                                                                                       | \$522   | \$575    | \$710    | \$844    | \$980    |
|           | >42"- 48"                                                                                                                                                                                                                                                                                                                                                                                                                                                                                                                                                                                                                                                                                                                                                                                                                                                                                                                                                                                                                                                                                                                                                                                                                                                                                                                                                                                                                                                                                                                                                                                                                                                                                                                                                                                                                                                                                                                                                                                                                                                                                                                      | \$584   | \$642    | \$791    | \$938    | \$1,088  |
|           | >48"- 54"                                                                                                                                                                                                                                                                                                                                                                                                                                                                                                                                                                                                                                                                                                                                                                                                                                                                                                                                                                                                                                                                                                                                                                                                                                                                                                                                                                                                                                                                                                                                                                                                                                                                                                                                                                                                                                                                                                                                                                                                                                                                                                                      | \$647   | \$714    | \$878    | \$1,040  | \$1,196  |
|           | >54"- 60"                                                                                                                                                                                                                                                                                                                                                                                                                                                                                                                                                                                                                                                                                                                                                                                                                                                                                                                                                                                                                                                                                                                                                                                                                                                                                                                                                                                                                                                                                                                                                                                                                                                                                                                                                                                                                                                                                                                                                                                                                                                                                                                      | \$715   | \$789    | \$967    | \$1,140  | \$1,312  |
|           | >60"-66"                                                                                                                                                                                                                                                                                                                                                                                                                                                                                                                                                                                                                                                                                                                                                                                                                                                                                                                                                                                                                                                                                                                                                                                                                                                                                                                                                                                                                                                                                                                                                                                                                                                                                                                                                                                                                                                                                                                                                                                                                                                                                                                       | \$783   | \$865    | \$1,059  | \$1,252  | \$1,434  |
|           | >66"-72"                                                                                                                                                                                                                                                                                                                                                                                                                                                                                                                                                                                                                                                                                                                                                                                                                                                                                                                                                                                                                                                                                                                                                                                                                                                                                                                                                                                                                                                                                                                                                                                                                                                                                                                                                                                                                                                                                                                                                                                                                                                                                                                       | \$857   | \$943    | \$1,153  | \$1,361  | \$1,558  |
|           | >72"- 78"                                                                                                                                                                                                                                                                                                                                                                                                                                                                                                                                                                                                                                                                                                                                                                                                                                                                                                                                                                                                                                                                                                                                                                                                                                                                                                                                                                                                                                                                                                                                                                                                                                                                                                                                                                                                                                                                                                                                                                                                                                                                                                                      | \$930   | \$1,022  | \$1,248  | \$1,472  | \$1,684  |
|           | >78"- 84"                                                                                                                                                                                                                                                                                                                                                                                                                                                                                                                                                                                                                                                                                                                                                                                                                                                                                                                                                                                                                                                                                                                                                                                                                                                                                                                                                                                                                                                                                                                                                                                                                                                                                                                                                                                                                                                                                                                                                                                                                                                                                                                      | \$1,005 | \$1,102  | \$1,344  | \$1,585  | \$1,812  |

ORDER ANY SIZE TO THE 1/16" - PRICED PER PAIR

These hefty interior raised panels are used as doors on pantries, closets, cabinets, shelving, and more. Flush sanded mortise & tenon construction allows for inset or surface trim options. Available in raised or flat panel styles. Add 10% for stain grade basswood. Call for quote using red oak or mahogany.

#### Raised & Flat Panel Panel Specs

Side Stiles: 1 3/8" x 2 3/4" wide Top Rail: 2 3/4" wide

Center Rail: 23/4" wide Bottom Rail: 33/4" wide Double Sided Raised -3/4" Thick Double Flat Panels -1/2" Thick Raised/Flat Panel -5/8" Thick