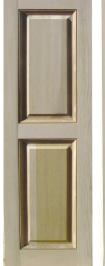

ORDER ANY SIZE TO THE 1/16" - PRICED PER PAIR

These hefty interior raised panels are used as doors on pantries, closets, cabinets, shelving, and more. Flush sanded mortise & tenon construction allows for inset or surface trim options. Available in raised or flat panel styles. Add 10% for stain grade basswood. Call for quote using red oak or mahogany.

INT-DE-RP Raised Panel

INT-DE-RP Decorative Inset Molding

INT-DE-RP 1/4 Round Inset Molding

#### Raised & Flat Panel Panel Specs

Side Stiles: 1 3/8" x 2 3/4" wide Top Rail: 2 3/4" wide

Center Rail: 23/4" wide Bottom Rail: 33/4" wide Double Sided Raised -3/4" Thick Double Flat Panels -1/2" Thick Raised/Flat Panel -5/8" Thick