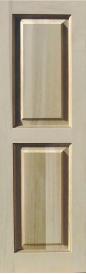

RPI - RAISED PANELS (pair)

|         | Width ▶   | 11"-14" | >14"-18" | >18"-22" | >22"-26" | >26"-30" |
|---------|-----------|---------|----------|----------|----------|----------|
|         | Up to 36" | \$266   | \$349    | \$433    | \$500    | \$572    |
|         | >36"- 42" | \$293   | \$382    | \$472    | \$546    | \$625    |
|         | >42"- 48" | \$321   | \$416    | \$512    | \$591    | \$677    |
| ا ۽     | >48"- 54" | \$355   | \$453    | \$556    | \$643    | \$736    |
| าเลียาเ | >54"- 60" | \$392   | \$500    | \$614    | \$709    | \$811    |
| 5       | >60"- 66" | \$428   | \$547    | \$671    | \$775    | \$887    |
|         | >66"- 72" | \$465   | \$593    | \$728    | \$841    | \$963    |
|         | >72"- 78" | \$501   | \$640    | \$785    | \$907    | \$1,038  |
|         | >78"- 84" | \$538   | \$686    | \$842    | \$973    | \$1,114  |

ORDER ANY SIZE TO THE 1/16" - PRICED PER PAIR

Panels are mortise & tenon construction, made in basswood, for strength and stability. Prices are unfinished paint grade. Available with or without a horizontal cross rail. Cross rails add rigidity in larger sizes. Add 10% for stain grade basswood. Call for quote using red oak or mahogany.

### Raised Panel Specs

Side Stiles: 1 1/16" x 1 3/4" wide
Top Rail: 4" wide
Center Rail: 3" wide
Bottom Rail: 4" wide
Panels Raised On Both Sides
Decorative Inner Stile Bead