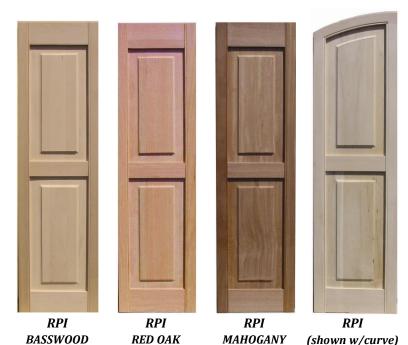

RPI - RAISED PANELS (pair)

|         | Width ▶   | 11"-14" | >14"-18" | >18"-22" | >22"-26" | >26"-30" |
|---------|-----------|---------|----------|----------|----------|----------|
|         | Up to 36" | \$266   | \$349    | \$433    | \$500    | \$572    |
|         | >36"- 42" | \$293   | \$382    | \$472    | \$546    | \$625    |
|         | >42"- 48" | \$321   | \$416    | \$512    | \$591    | \$677    |
| ا ۽     | >48"- 54" | \$355   | \$453    | \$556    | \$643    | \$736    |
| าเลียาเ | >54"- 60" | \$392   | \$500    | \$614    | \$709    | \$811    |
| 5       | >60"- 66" | \$428   | \$547    | \$671    | \$775    | \$887    |
|         | >66"- 72" | \$465   | \$593    | \$728    | \$841    | \$963    |
|         | >72"- 78" | \$501   | \$640    | \$785    | \$907    | \$1,038  |
|         | >78"- 84" | \$538   | \$686    | \$842    | \$973    | \$1,114  |

ORDER ANY SIZE TO THE 1/16" - PRICED PER PAIR

Panels are mortise & tenon construction, made in basswood, for strength and stability. Prices are unfinished paint grade. Available with or without a horizontal cross rail. Cross rails add rigidity in larger sizes. Add 10% for stain grade basswood. Call for quote using red oak or mahogany.

### Raised Panel Specs

Side Stiles: 1 1/16" x 1 3/4" wide
Top Rail: 4" wide
Center Rail: 3" wide
Bottom Rail: 4" wide
Panels Raised On Both Sides
Decorative Inner Stile Bead